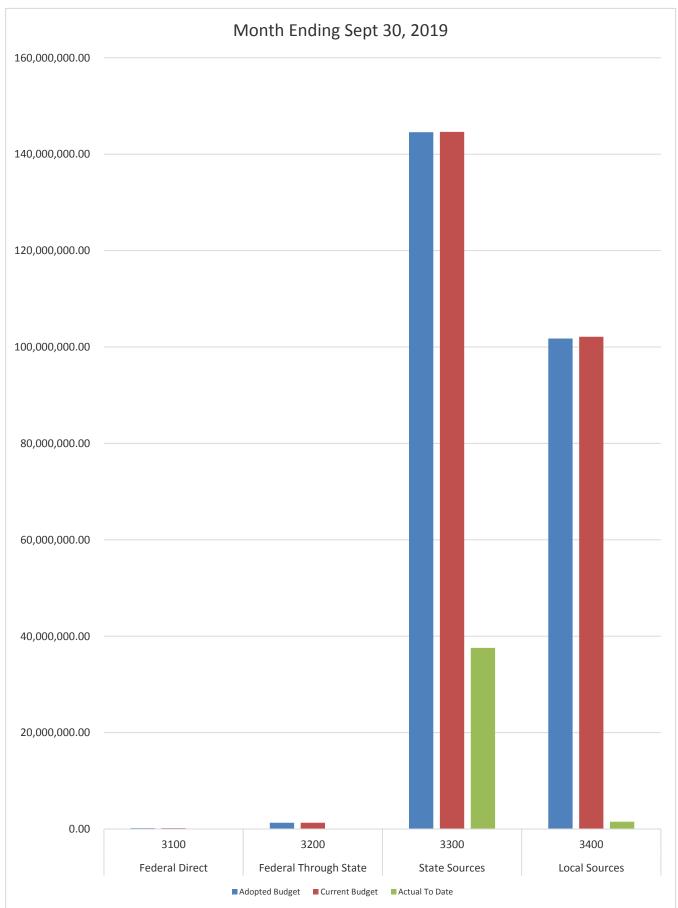

### GENERAL FUND COMPARISON Revenue

| 100,000,000,00 |                        | Month Ending Sept 3           | 30, 2018              |                       |
|----------------|------------------------|-------------------------------|-----------------------|-----------------------|
| 160,000,000.00 |                        |                               |                       |                       |
| 140,000,000.00 |                        |                               |                       |                       |
| 120,000,000.00 |                        |                               |                       |                       |
|                |                        |                               |                       |                       |
| 100,000,000.00 |                        |                               |                       |                       |
| 80,000,000.00  |                        |                               |                       |                       |
| 60,000,000.00  |                        |                               |                       |                       |
|                |                        |                               |                       |                       |
| 40,000,000.00  |                        |                               |                       |                       |
| 20,000,000.00  |                        |                               |                       |                       |
| 0.00           |                        |                               |                       |                       |
| 0.00           | 3100<br>Federal Direct | 3200<br>Federal Through State | 3300<br>State Sources | 3400<br>Local Sources |
|                |                        | Adopted Budget                | Actual To Date        |                       |

### GENERAL FUND COMPARISON Revenue