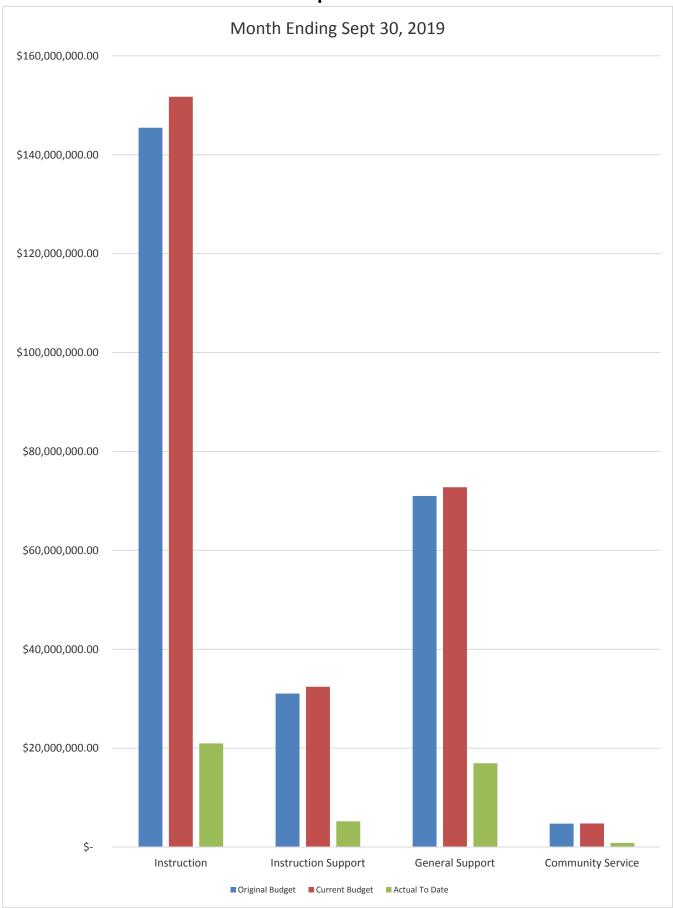

|                       |                       |
| 40,000,000.00  |                        |                               |                       |                       |
| 20,000,000.00  |                        |                               |                       |                       |
| 0.00           |                        |                               |                       |                       |
| 0.00           | 3100<br>Federal Direct | 3200<br>Federal Through State | 3300<br>State Sources | 3400<br>Local Sources |
|                |                        | Adopted Budget                | Actual To Date        |                       |

### GENERAL FUND COMPARISON Revenue



# GENERAL FUND COMPARISON Expenses



## GENERAL FUND COMPARISON Expenses



### DISTRICT SCHOOL BOARD OF ALACHUA COUNTY SCHEDULE OF REVENUES, EXPENDITURES AND CHANGES IN FUND BALANCES - BUDGET AND ACTUAL FOOD SERVICE

| Tor the Month Ending September 30, 2015  |         | Budgeted Amounts (2018-19) |                                    | 2018-19 Actual                    | Budgeted Am                | ounts (2019-20)                       | 2019-20 Actual                 |                                      |
|------------------------------------------|---------|----------------------------|------------------------------------|-----------------------------------|----------------------------|---------------------------------------|--------------------------------|--------------------------------------|
|                                          | Account | Origi