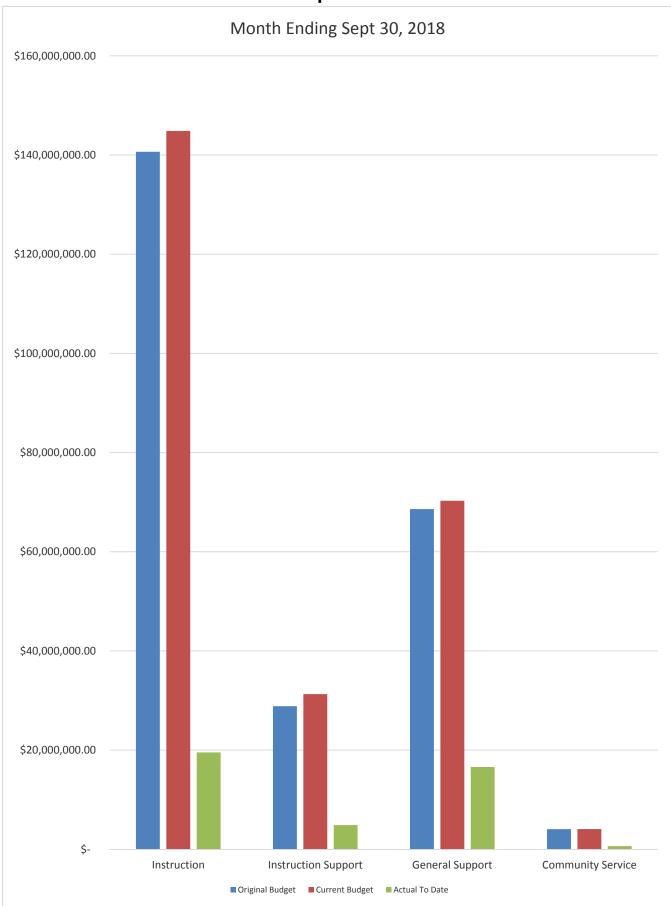

|                               |                       |                       |
| 40,000,000.00  |                        |                               |                       |                       |
| 20,000,000.00  |                        |                               |                       |                       |
| 0.00           |                        |                               |                       |                       |
| 0.00           | 3100<br>Federal Direct | 3200<br>Federal Through State | 3300<br>State Sources | 3400<br>Local Sources |
|                |                        | Adopted Budget                | Actual To Date        |                       |

### GENERAL FUND COMPARISON Revenue



# GENERAL FUND COMPARISON Expenses



## GENERAL FUND COMPARISON Expenses



### DISTRICT SCHOOL BOARD OF ALACHUA COUNTY SCHEDULE OF REVENUES, EXPENDITURES AND CHANGES IN FUND BALANCES - BUDGET AND ACTUAL FOOD SERVICE

| Tor the Month Ending September 30, 2015  |         | Budgeted Amounts (2018-19) |                                    | 2018-19 Actual                    | Budgeted Am                | ounts (2019-20)                       | 2019-20 Actual                 |                                      |
|------------------------------------------|---------|----------------------------|------------------------------------|-----------------------------------|----------------------------|---------------------------------------|--------------------------------|--------------------------------------|
|